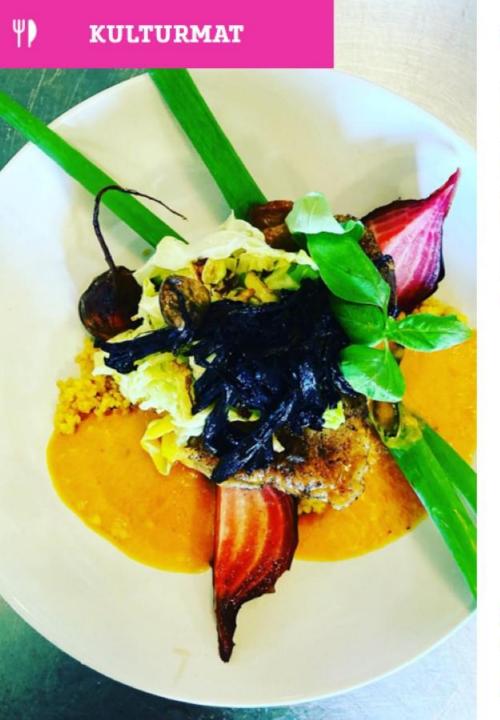

### EXPERIENCE BIODYNAMIC DELIGHTS

Welcome to KulturMat restaurant & café, nestled in the charming and distinctive Kulturhuset in Ytterjärna. They pride themselves on serving dishes and sweets crafted from biodynamic or organic ingredients, predominantly sourced from local producers. With a commitment to variety, the menu changes daily, offering a selection that typically includes a buffet or two diverse main courses — one vegetarian and one featuring game meat — alongside the soup of the day.

Additionally, guests can include in sandwiches, pastries, and often, waffles and other delightful café treats, catering to visitors of all ages.