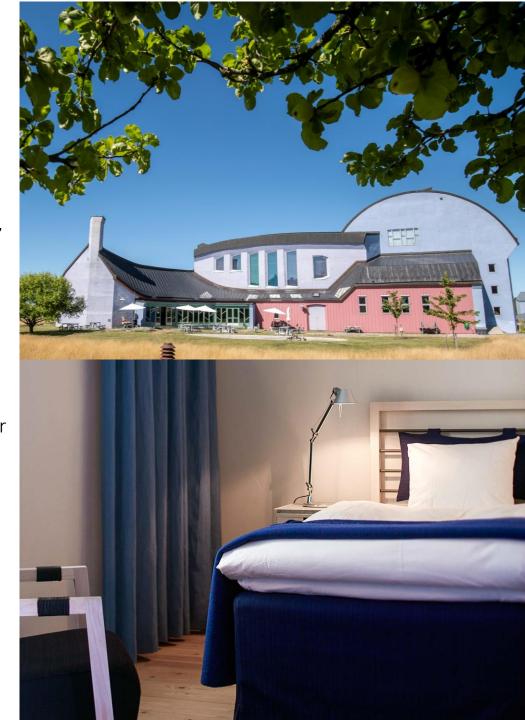

### WHERE CULTURE MEETS NATURE

Ytterjärna hotel offers conference facilities, single rooms, double rooms and suites in a unique environment. The hotel is completely organic.

With us, you live close to the sea and with access to the Kulturhuset's rose garden and garden park. The Ekoleden hiking trail passes just outside the hotel. As a guest with us, you also have the Skyspace light installation within easy reach, as well as all of Kulturhuset's events. In Ytterjärna there are also farms, shops, restaurants and cafes, all well worth a visit during a stay at the hotel.

Nature and architecture go hand in hand: by combining color, form and ecological awareness, inspiring environments are created. The light and airy rooms at the hotel are furnished with Swedish design furniture and come in different colors. The rooms are located in a common building 30 meters from the Cultural Centre and all have their own entrance from the outside.