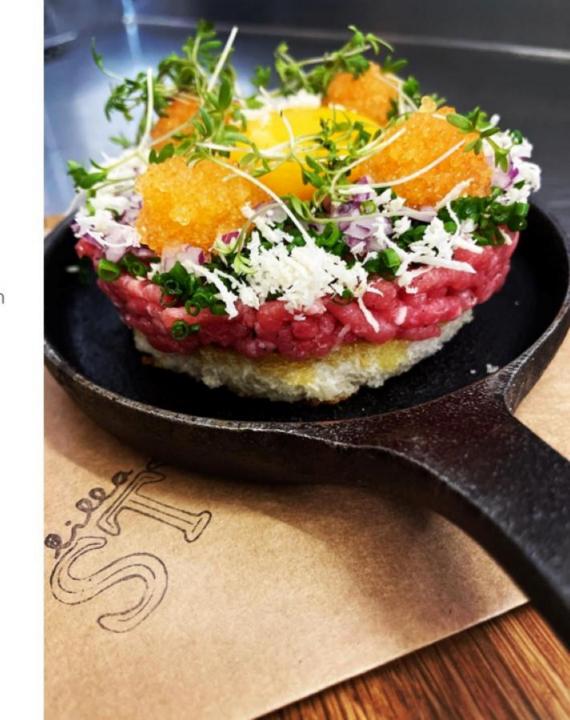

# **♥** LILLA STYRBJÖRN

### GASTRO PUB DINING

Lilla Styrbjörn offers a diverse culinary experience with a blend of Swedish traditional dishes and international cuisine, all within a relaxed atmosphere at the heart of Södertälje.

Conveniently located near attractions like Tom Tits Experiment, shopping destinations, and the Torekällberget museum, it's the perfect spot to unwind and enjoy a meal after exploring the city. Whether you're craving classic Swedish fare or international flavors, Lilla Styrbjörn promises a delightful dining experience for all tastes.