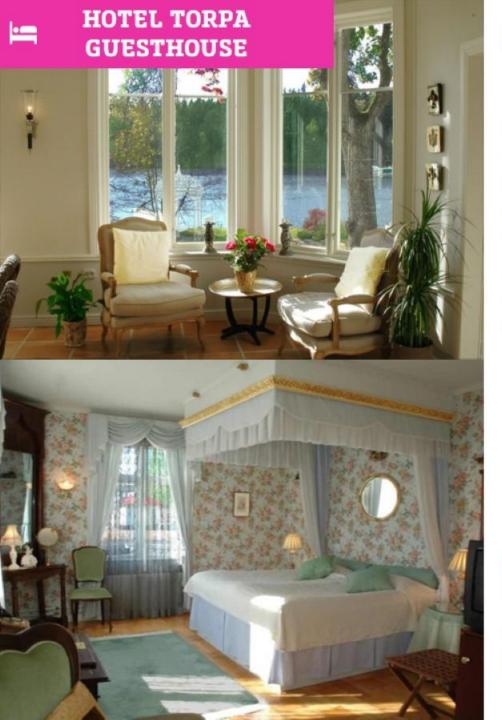

### A REGAL ESCAPE

Nestled by the picturesque Torpa Bay in Södertälje, Hotel Torpa Guesthouse offers a regal ambiance reminiscent of the turn of the century. Carefully curated interiors adorn both rooms and premises, exuding elegance and charm. Guests can stroll through the expansive and enchanting garden or find tranquility by the steamboat dock with a cup of freshly brewed coffee. For leisurely activities, a chess game and a boules court await.

Indulge in a truly majestic retreat at Hotel Torpa Guesthouse were every room boasts a distinct ambiance, meticulously designed to exude luxury and charm.