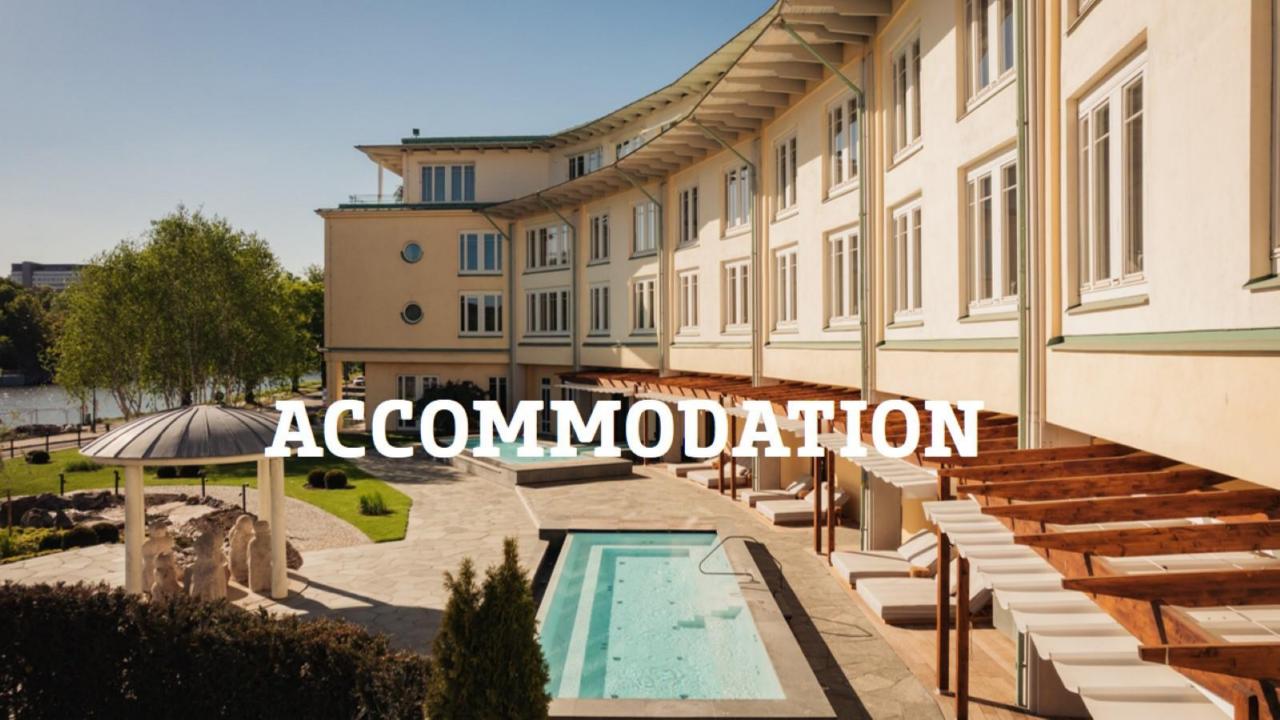

### EXPERIENCE THE RIVIERA

Experience the epitome of luxury at Ad Astra by Elite, an Italian signature hotel nestled in the serene surroundings of Snäckviken,28 minutes south of Stockholm. Indulge in hand-picked Mediterranean delights, from exquisite dining options to unparalleled relaxation and entertainment. Delight in Italian cuisine, luxurious accommodations, and diverse activities including cinema and boule.

Unwind at the exclusive Vana Spa Snäckviken, featuring indoor and outdoor pools, saunas, and a variety of rejuvenating treatments.

Located on the quay next to Snäckviken in Södertälje, Ad Astra by Elite pays homage to its former host, AstraZeneca, while celebrating the Riviera's opulent lifestyle and culinary excellence.